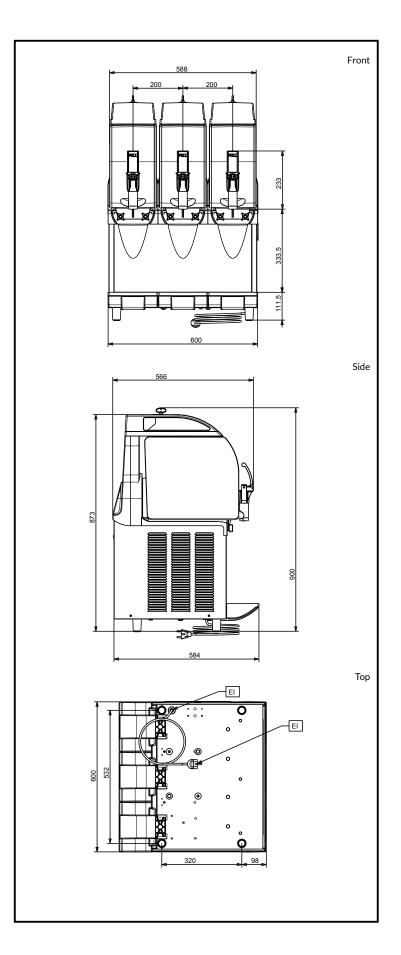

### **Key Information:**

Number of bowls:

**Bowl's capacity:** ISO 9001; ISO 14001 lt

Control board:MechanicalDimensions, Width:600 mmDimensions, Depth:580 mmDimensions, Height:870 mmNet weight:81 kgCooling system:AIR