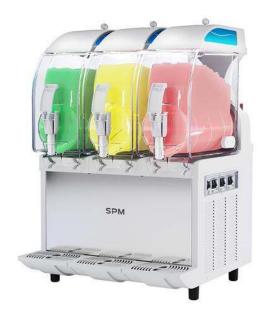

### **General Features**

I-PRO 3 MECHANICAL is a professional slush machine with n. 3 I-Tank insulated bowls, 11 litres each, and mechanical control.

Every detail has been studied to create a unique equipment thanks to the numerous patents and innovations available for this model.

This equipment has the I-Tank insulated tank as standard. The shape of the tanks, which work independently, guarantees a natural mixing effect for an optimal consistency of the product.

The look of this equipment is modern and eye-catchy, thanks to the LED-light system that illuminates the product inside the tank.

The equipment can dispense: slushies, milkshakes and cold drinks.

I-PRO is an ideal slush machine for bars, amusement parks, fast food chains, kiosks, restaurants, water parks and much more.

#### Construction

- The patented I-Tank insulated bowl reduces the impact of ambient temperature on the product, improving its cooling efficiency and guaranteeing energy and cost savings.
- The mechanical control allows you to manually set the "production mode" and the "night mode".
- Slushie machine equipped with 3x11-litres insulated tanks